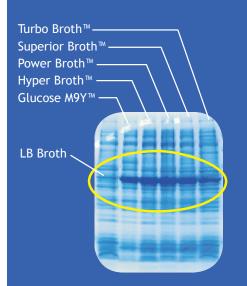

# AthenaES<sup>TM</sup> Expression Media

Media Screen of LypA Expression

From left to right, total protein obtained from cells grown in industry standard LB Broth and Athena's unique formulas: Glucose  $M9Y^{\mathbb{M}}$ , Hyper Broth $^{\mathbb{M}}$ , Power Broth $^{\mathbb{M}}$ , Superior Broth $^{\mathbb{M}}$  and Turbo Broth $^{\mathbb{M}}$ .

Athena has developed unique blends of Expression Media that increase the expression of proteins in *E. coli* up to 20 times more than industry standard LB Broth. And we've created the easy-to-use Media Optimization Kit, so researchers can quickly determine which medium best expresses their protein.

- up to **20** times more expression than LB Broth
- available in Animal-Product-Free formulations
- unique blends, not available anywhere else
- better consistency
- higher reliability
- quicker dissolving time